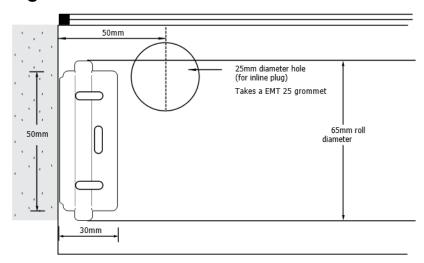

## Somfy Motorised Roller Blind Hole Position for Motor Tail

For hole position in the window frame, a 25mm hole will need to be drilled to allow the plug to be pushed up into the wall. The hole should be 50mm in from the side of the reveal and as close to the glass as possible (as seen below). The safety housing should be used if the plug is not pushed into the wall cavity.

Standard motor tails are supplied at a 2.00m length, however these can be cut down to the required length for the individual application, in most installations leaving 150mm of tail exposed is enough for blind installation to be completed.

## **Single Roller Hole Position**