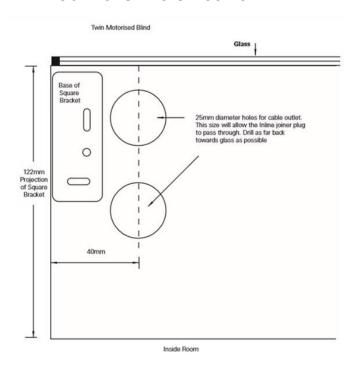

## Somfy Motorised Roller Blind Hole Position for Motor Tail

For hole position in the window frame, a 25mm hole will need to be drilled to allow the plug to be pushed up into the wall. The hole should be 50mm in from the side of the reveal and as close to the glass as possible (as seen below). The safety housing should be used if the plug is not pushed into the wall cavity.

## **Dual Roller Hole Position**