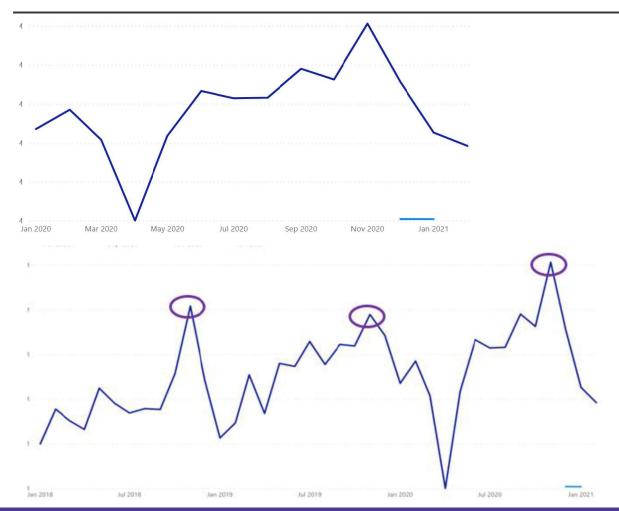

### Weathermaster Group Results 2020 - Sales

- 10% Growth over previous year
- 8/14 Distributors in Growth
- Historically highest invoice month is November