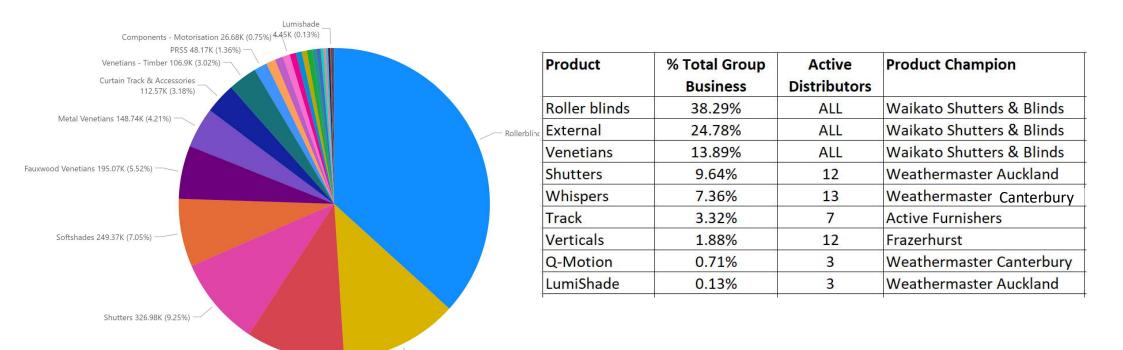

#### Weathermaster Group Results - Mix of Business

New Folding Arm Awnings 432.63K (12.24%)

Alpha Screen 362.58K (10.26%)

#### **Weathermaster Group Results - Mix of Business**

Categories in Growth 6/9

External +4%

Roller blinds +7%

Shutters +54%

Venetians
 Metal +18%
 Timber +29%

Track +24%

Q-Motion +18%

Categories in Decline 2/9

Soft Shades -3%

Verticals -19%

New Category
1/9
Veri Shade XT

Specialty Champions

External 22%
Waikato Shutters & Blinds

Soft Shades 23%
WM Canterbury

Eclipse Shutters 63%
Veri Shade XT 78%
WM Auckland