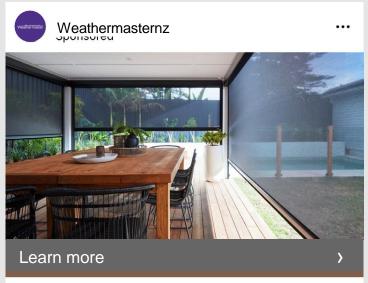

#### Whisper Shades

### The superior insulation and function combination

Insulation, privacy, light control and automation all in one. Custom-made Weathermaster Whisper Shades simply do more.

Weathermaster

Learn more