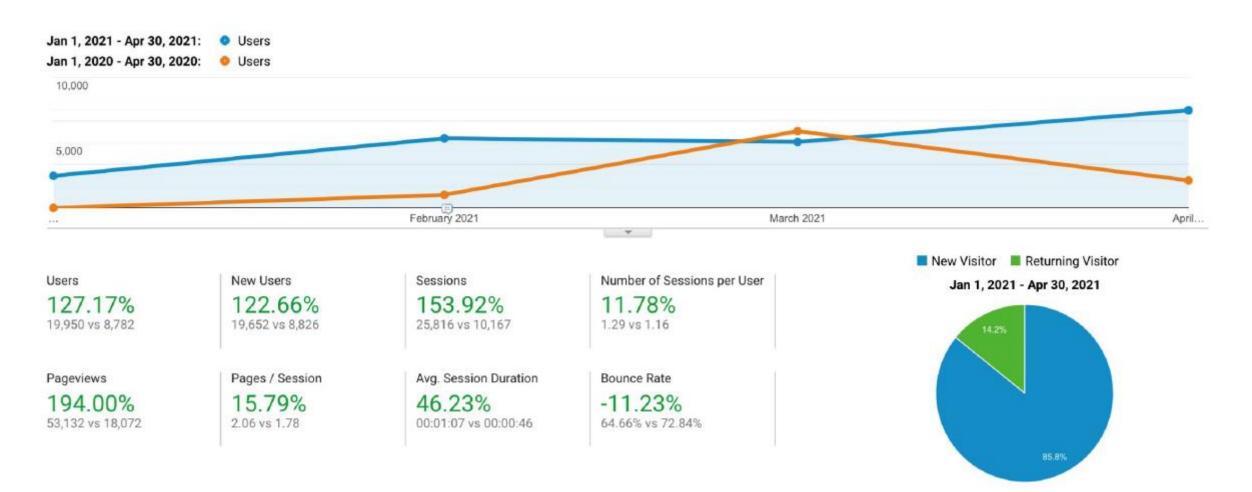

nd text to fade out.

#### 1

#### **Native Ads**

#### Whisper Shades



### The superior insulation and function combination

Insulation, privacy, light control and automation all in one. Custom-made Weathermaster Whisper Shades simply do more.

Weathermaster

Learn more



#### Alpha Sunscreens



#### Make the most of your outdoors

Kiwi made for New Zealand's conditions, Weathermaster Alpha Screens deliver outdoor shelter, privacy and UV protection whatever the weather. Weathermaster

Learn more

#### **Social Ads**

#### Whisper Shades





#### Alpha Sunscreens





Weathermasternz Kiwi made Sunscreens. Made for New Zealand's conditions, Weathermaster Alpha Screens deliver outdoor shelter, privacy and UV protection whatever the weather.







## Results

#### **Web Site Traffic**



### **Leads Generated**

| Lead Type                 | YTD 2021 |
|---------------------------|----------|
| Book a Consultation       | 103      |
| Email An Expert           | 28       |
| Warranty Registration     | 0        |
| Newsletter Sign Up        | 18       |
| Sample Express            | 1        |
| Went to Find A Store Page | 975      |
| Email a Store             | 343      |
| Phone a Store             | 478      |
| Opened Google Maps        | 120      |
| TOTAL                     | 2,066    |

## Regional

| Lead Type                 | YTD 2021 |
|---------------------------|----------|
| Book a Consultation       | 103      |
| Email An Expert           | 28       |
| Warranty Registration     | 0        |
| Newsletter Sign Up        | 18       |
| Sample Express