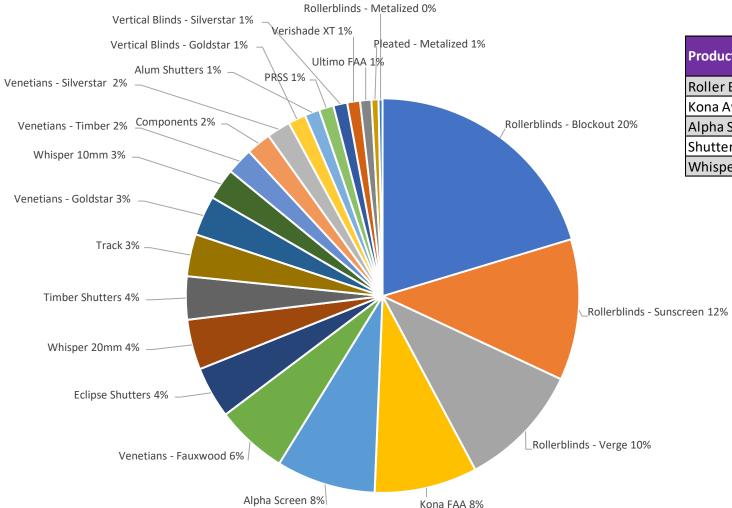

#### Distributor product mix

| Product (top 5) | % Total<br>Group Mix | Active<br>Distributors | Product Champion              |
|-----------------|----------------------|------------------------|-------------------------------|
| Roller Blinds   | 42%                  | ALL                    | Waikato Shutters & Blinds     |
| Kona Awnings    | 8%                   | 6 of 13                | Weathermaster Auckland        |
| Alpha Screens   | 8%                   | 8 of 13                | Concept Blinds & Shutters     |
| Shutters        | 9%                   | 9 of 13                | Weathermaster Auckland        |
| Whispers        | 7%                   | 11 or 13               | Frazerhurst Curtains & Blinds |