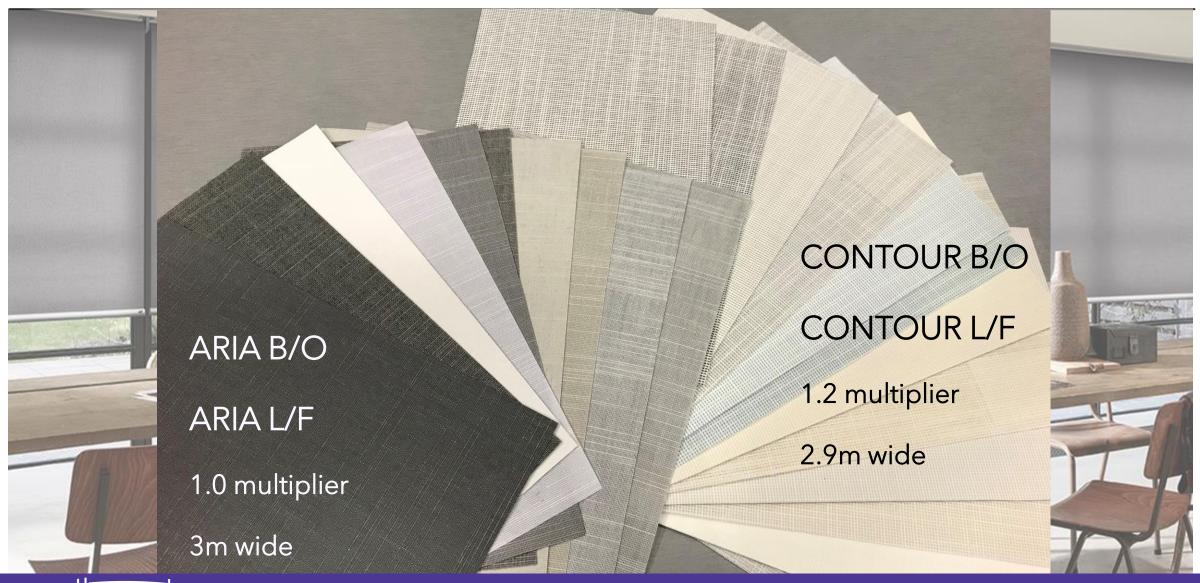

#### 2021 Roller Blind Fabric Range Refresh.

#### Largest fabric release so far.

- 11 Block-out & Light-filtering ranges
- 2 Sunscreen ranges
- Release date: 26<sup>th</sup> May 2021
  - eDM: Range refresh + Fabric overview video
  - Digital collateral uploaded
  - All printed collateral dispatched from H.O.
  - Open to receive orders

#### What you will receive.

- New swatch sets Swatch folder update guide will be provided to your Account Managers
- Revised pricing pages

- Digital Communication
  - Fabric overview video
  - Fabric overview letter