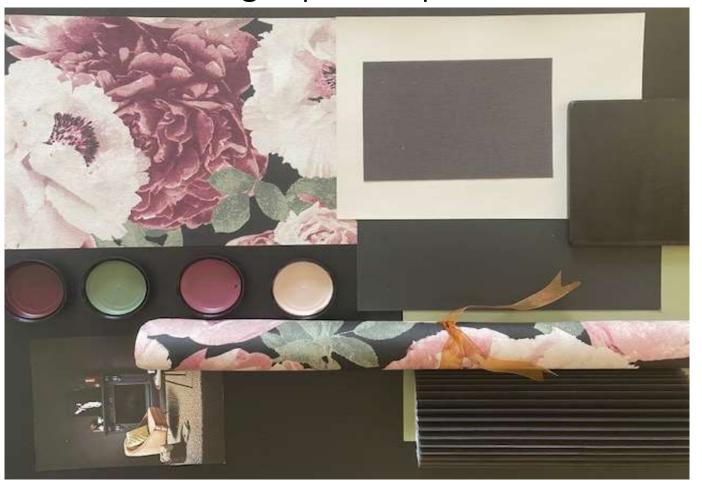

Resene Half Ruscout Grey, Black White, Fuscous Grey, Twine, Alabaster, Ironsand

Wallpaper Aristide

Flooring Resene Rock Salt Qristal Satin finish

Elan 20mm Blockout Black Onyx

Light Filtering Tempus Sheer Shale

Resene Black, Flax, ¼ Tea, River Gum, Wafer, Spitfire, Virtuoso

Wallpaper Khroma Kent

Flooring Resene Colourwood Deep Oak Qristal Satin finish

Sheer 20mm Translucent Black Magic

Sunscreen Extraview Charcoal