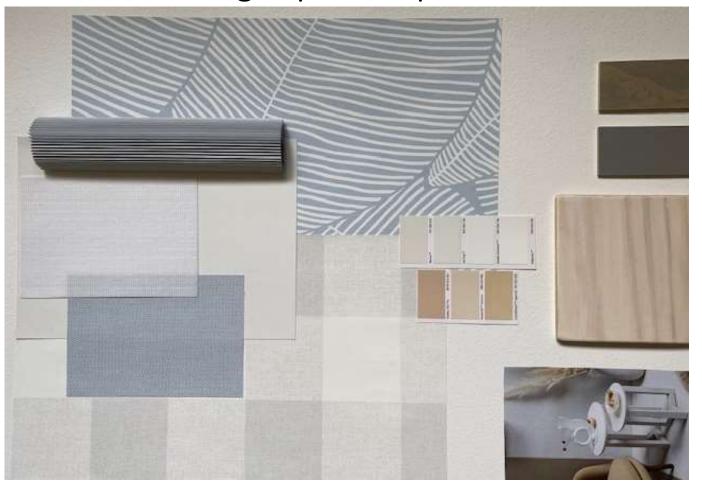

Sabelle Skywalk 10mm Blockout

Blockout Linia Breeze

Light Filtering Savanna Alpine

Resene Alabaster Resent 1/8 Truffle

Wallpaper Beach house blue & beige

Flooring Resene Qristal Clear Whitewash

Elan 20mm Blockout Modern Grey

**Blockout Kinross Dove** 

Transulucent Willandra Mist

Resene Sea Fog, Gumboot, Everest

Wallpaper May Flower Solana

Flooring Resene Colourwood Rock Salt, Resene Qristal Satin finish

Elan 20mm Translucent Indigo Mood