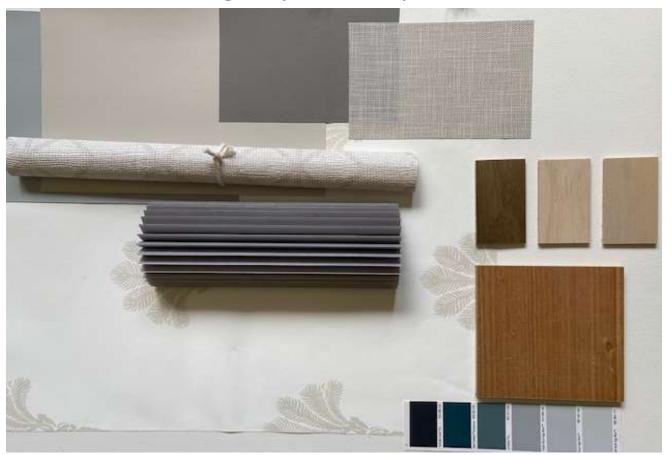

Light Filtering Kenross Lace

Resene Resene White Linen Resene Double Alabaster Resene Pearl Bush Resene 8<sup>th</sup> Bokara Grey

Wallpaper Glasshouse Flooring Resent Colourwood Deep Oak & Resene Cristal Clear

Elan 20mm Blockout Polar Grey

**Blockout Zen Pluto** 

Light Filtering Nancy White

Resene Forbidden, Shadowy Blud, ¼ Powder Blue Resene Blue Night, Raging Bull, Sun baked

Wallpaper Mayflower Solans Flooring Resene Colourwood Rock Salt

**Blockout Pearl Grey** 

Blockout Plaza Night Hawk

Light Filtering Linia Owl

Resene Half Rice Cake

Wallpaper Pattern Beach House, Textured Atmosphere

Flooring Resene Qristal Clear Colourwood stain chips – white wash, light grey, touchwood