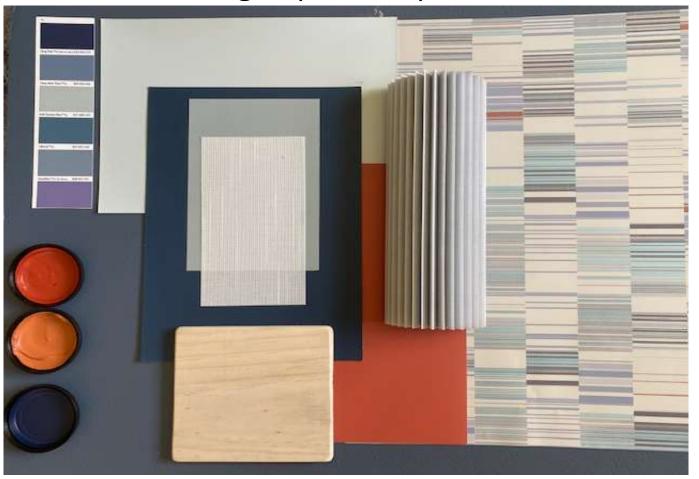

Elan 20mm Blockout Polar Grey

**Blockout Zen Pluto** 

Light Filtering Nancy White

Resene Forbidden, Shadowy Blud, ¼ Powder Blue Resene Blue Night, Raging Bull, Sun baked

Wallpaper Mayflower Solans Flooring Resene Colourwood Rock Salt