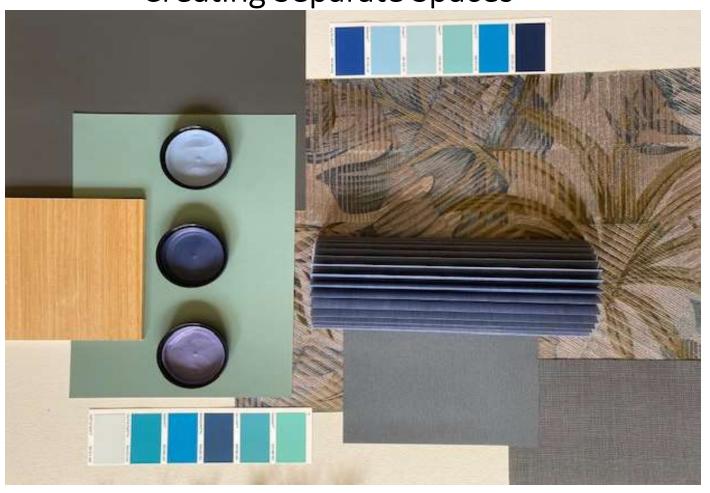

Blockout Atmosphere

Sunscreen Ultraweave 5%

Resene Imprint, Kingtide, Time after time, Enigma

Wallpaper Atmosphere

Flooring Resene Qristal Clear finish

Sabelle 20mm Translucent Silver Birch

**Blockout Savanna Dove** 

Light Filtering Tempus Sheer

Resene Innocence, Seagrass

Wallpaper Aristide

Flooring Resene White Wash Qristal Clear finish

Brushstroke 20mm Translucent Pewter

Blockout Zen Oxide

Light Filtering Linia Winter