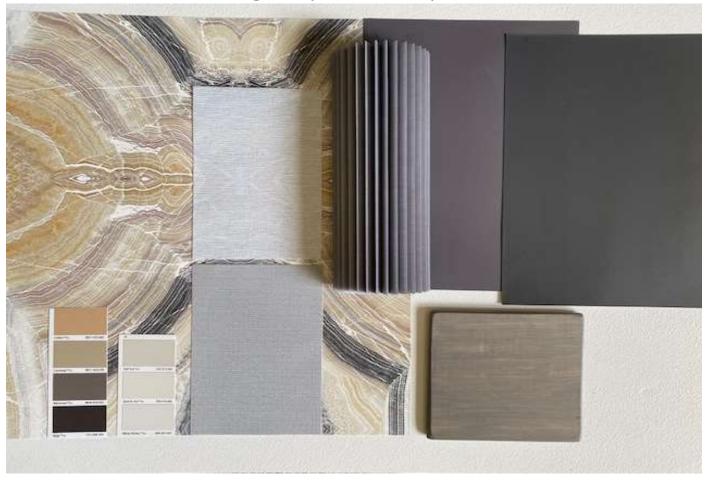

Resene Half Ruscout Grey, Black White, Fuscous Grey, Twine, Alabaster, Ironsand

Wallpaper Aristide

Flooring Resene Rock Salt Qristal Satin finish

Elan 20mm Blockout Black Onyx

Light Filtering Tempus Sheer Shale

Resene Black, Flax, ¼ Tea, River Gum, Wafer, Spitfire, Virtuoso

Wallpaper Khroma Kent

Flooring Resene Colourwood Deep Oak Qristal Satin finish

Sheer 20mm Translucent Black Magic

Sunscreen Extraview Charcoal