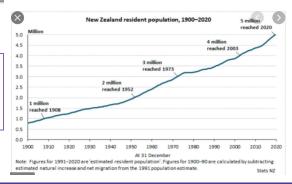

## **2021 Opportunities for Growth - New Builds**

2020 Residential
Consents – 68% of total
value of all Consents

DВ

December 2020 39,420 new homes

Value of building consents, by building type, rolling annuals, January 1990-December 2020

December 1973 – previous record 10,713 new homes Greatest increase
has come from new
townhouses,
apartments & units
– 33% of all new
homes consented