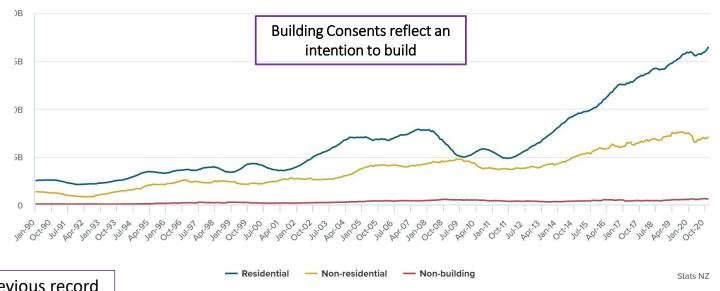

## **2021 Opportunities for Growth - New Builds**

2020 Residential
Consents – 68% of total
value of all Consents

DВ

December 2020 39,420 new homes

Value of building consents, by building type, rolling annuals, January 1990-December 2020

December 1973 – previous record 10,713 new homes Greatest increase
has come from new
townhouses,
apartments & units
– 33% of all new
homes consented