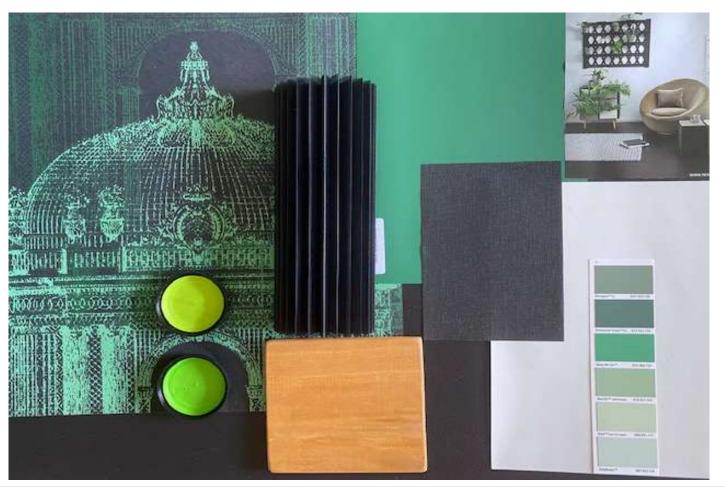

Resene All Black, Sea fog, Kaitoke Green, Limerick, Fomo

Wallpaper Glasshouse Pine

Flooring Resene Natural Qristal Satin finish

Stage 2 - External