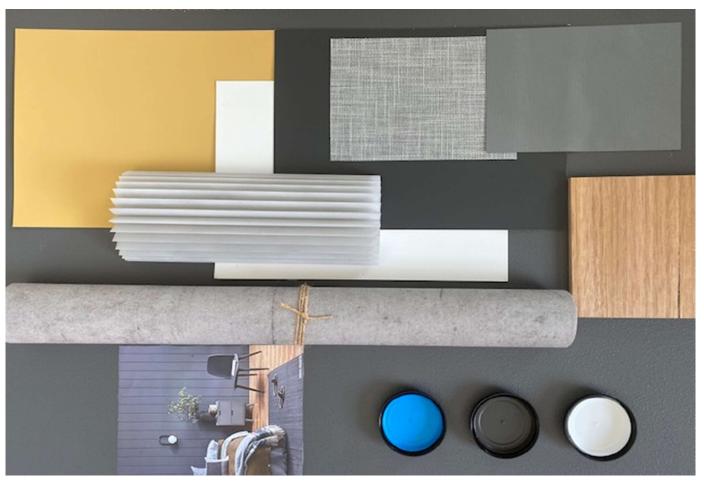

Elan 20mm Blockout Polar Grey

**Blockout Zen Pluto** 

Light Filtering Nancy White

Resene Forbidden, Shadowy Blud, ¼ Powder Blue Resene Blue Night, Raging Bull, Sun baked

Wallpaper Mayflower Solans Flooring Resene Colourwood Rock Salt

**Blockout Pearl Grey** 

Blockout Plaza Night Hawk

Light Filtering Linia Owl

Resene Half Rice Cake

Wallpaper Pattern Beach House, Textured Atmosphere

Flooring Resene Qristal Clear Colourwood stain chips – white wash, light grey, touchwood