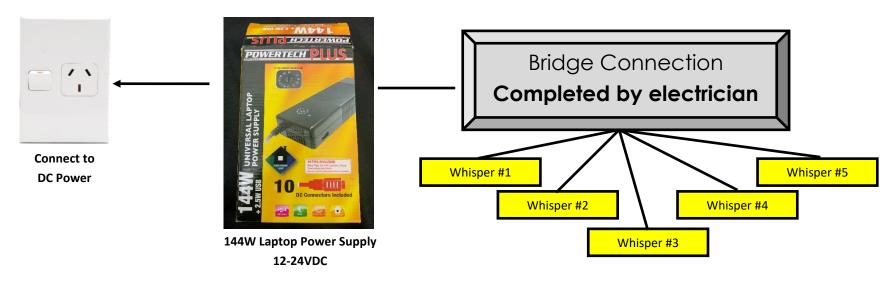

## Whisper Shades Hardwiring Information

- When hardwiring Whisper Shades, follow the above diagram.
- Whisper Shades CANNOT be connected directly to the main power source in the home as this is generally 230 volts.
   Whisper Shades require 18 volts of electricity and connecting these via the above diagram and external device, ensures that the correct power voltage is pushed out to each of the shades. This external power supply can be purchased from most electrical stores.
- You can connect a maximum of 5 Whisper's as above. We do not recommend connecting more than this as there is potential for the correct electricity supply to not reach all blinds leading to potential issues.
- It is recommended to cut only the transformer off the main DC Adaptors (supplied with each blind) and to not cut the barrels as the barrels are in place to assist with removing the products in the future if required.