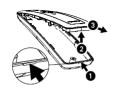

#### **Battery Replacement**

Use the screwdriver to unscrew the 1 screw on the back of the remote

Remove back cover/ Slide down and remove back cover

Use the screwdriver to slide the battery out of the batter holder