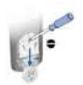

#### **Battery Replacement**

Use the screwdriver to unscrew the 1 screw on the back of the remote

Remove back cover/ Slide down and remove back cover

Use the screwdriver to slide the battery out of the batter holder