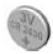

Replace with a new 3 Volt CR2430 battery, ensuring the (+) symbol is pointing away from the circuit board