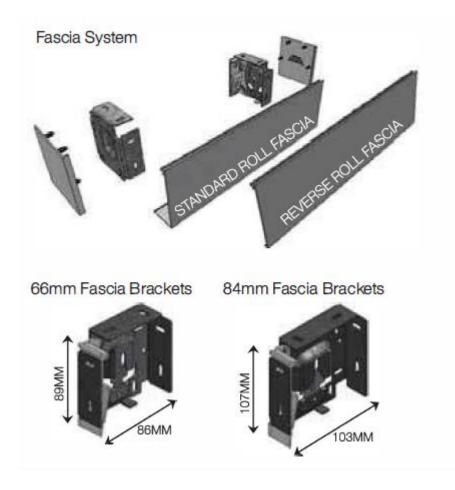

- Choose from 3 colour options: White, Silver and Black
- All fascia orders include colour-coordinated end caps which provide a clean and uncluttered look when fascia is face mounted. (End caps are not included in reveal)
- Available in both standard and reverse roll
- Two sizes (automatically selected based on the drop of blind and thickness of fabric).
- Easy installation with snap off front cover