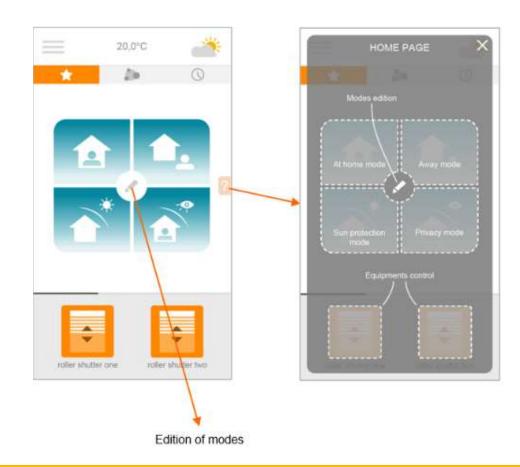

### Home Page

somfy.

age 23

### **Modes Page**

The modes page is the home page of the Connexoon app.

Press an icon to launch one of the 4 different modes:

at home, away, sun protection and privacy

somfy.

## Modes Settings 1/2

## Modes Settings 2/2

Selection of equipment which will react when the mode is launched.

Page 26

Building happiness