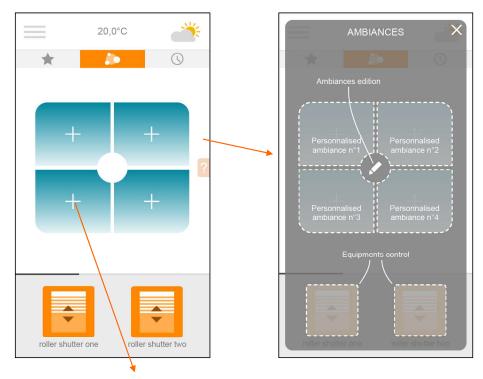

### Ambiance

The second main tab is the ambiance page which is composed of 4 ambiance/scenario icons. Pressing an icon launches RTS orders to activate the ambiance defined by a user.

Select to edit the ambiance

### **Ambiance Settings**

Three steps to set an ambiance:

- Choose a picture, photo or icon
- Name the ambiance
- Select equipment and their respective action