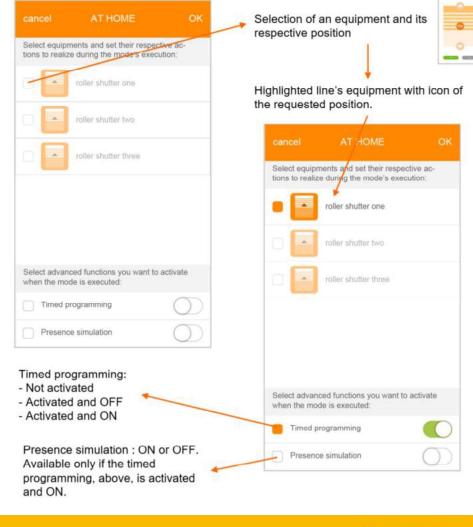

## Modes Settings 2/2

Selection of equipment which will react when the mode is launched.

Page 26

Building happiness