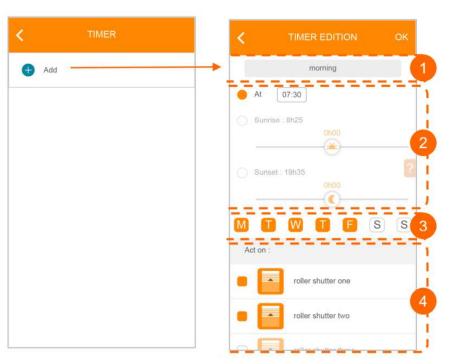

## **Scenario Timed Programming**

Step 1:

Open the scenario, mode or ambiance and select the timed programming to ON

|                   |                         | OK   |
|-------------------|-------------------------|------|
| ct on:            | <b>.</b>                |      |
| \$                | interior roller blind   |      |
| •                 | Interior Roller Blind   |      |
| ÷                 | Interior Roller Blind   |      |
| •                 | Roman Shade             |      |
| \$                | Interior Venetian Blind |      |
|                   | 1 Way Curtain           |      |
|                   | Awning Light            |      |
| •                 | Hue go 1                |      |
| •                 | Hue go 2                |      |
| Activate:         |                         |      |
| TIMED PROGRAMMING |                         | on > |
| SIMULATED         | ом >                    |      |

Step 2: Go to the timed programming screen and select edit

|       | TIMED PRO        | OGRAMMING        |       |   |
|-------|------------------|------------------|-------|---|
|       | At home presence |                  |       | Ū |
| 11h00 | 20<br>20         | Mo,Tu,We,Th,Fr,S | Sa,Su |   |
| Ð     | add              |                  |       |   |
|       |                  |                  |       |   |
|       |                  |                  |       |   |
|       |                  |                  |       |   |
|       |                  |                  |       |   |
|       |                  |                  |       |   |
|       |                  |                  |       |   |
|       |                  |                  |       |   |
|       |                  |                  |       |   |
|       |                  |                  |       |   |
|       |                  |                  |       |   |
|       |                  |                  |       |   |
|       |                  |                  |       |   |
|       |                  |                  |       |   |
|       |                  |                  |       |   |
|       |                  |                  |       |   |
|       |                  |                  |       |   |