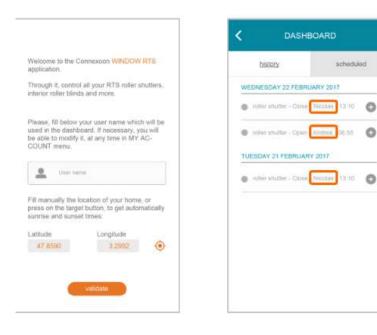

### Launching the App

When you first open the app, enter the email address and password that you have defined during the activation of your Connexoon Window RTS.

### Launching the App

After the first connection through the login page, the user has to enter user name which can be changed later (menu/ my account / user name) and location of it's home (where the box is installed).

0

**User Name:** When the user opens the box for the first time, Connexoon Window RTS prompts to enter a name. This allows to differentiate users in case of multiple persons connected to the same box. On the dashboard, users names are displayed for each action, allowing to see who did what.

Location of the home: automatically receive sunrise and sunset time of your homes location. The location is also used to display weather data of your house.

Building happiness