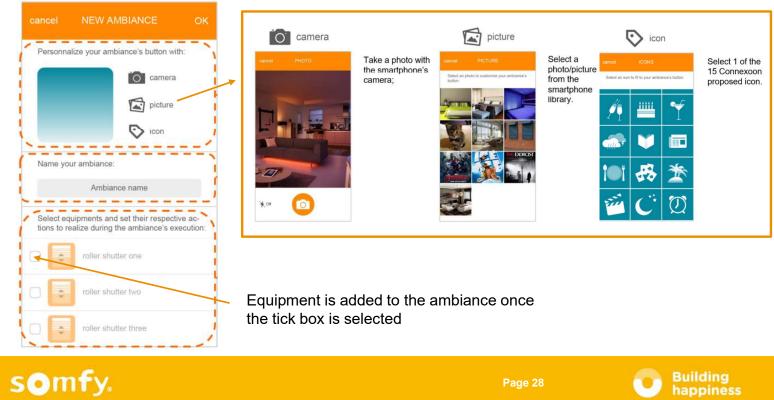

### Ambiance

The second main tab is the ambiance page which is composed of 4 ambiance/scenario icons. Pressing an icon launches RTS orders to activate the ambiance defined by a user.

Select to edit the ambiance

### **Ambiance Settings**

Three steps to set an ambiance:

- Choose a picture, photo or icon
- Name the ambiance
- Select equipment and their respective action