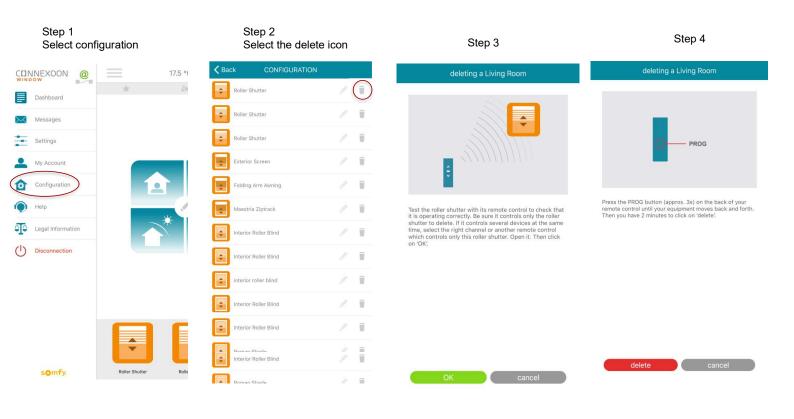

## **Rename Equipment**

### Step 2 Step 3 Step 1 Select the pencil icon next to Type in the new name for the Select 'Configuration' the equipment to be renamed equipment and select save 17.5 °( K Back CONFIGURATION < Back ÷ Roller Shutter ) Dashboard \$ $\succ$ Messages \$ Ū Roller Shutter Roller Shutter Ξ Settings \$ Roller Shutter Ū My Account Ū Exterior Screen \$ 1 Configuration • Folding Arm Awning T Help Ũ Maestria Ziptrack **T** Legal Information () Disconnection Interior Roller Blind Û 1 Ū \$ Interior Roller Blind Ū \$ interior roller blind \$ Interior Roller Blind Ū Interior Roller Blind Ū \$ cancel somfy. Roller Shutter Roman Shade -