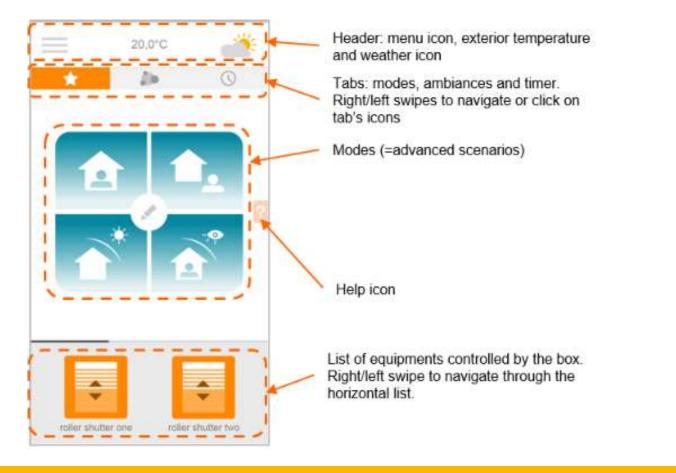

### Home Page

somfy.

age 23

### **Modes Page**

The modes page is the home page of the Connexoon app.

Press an icon to launch one of the 4 different modes:

at home, away, sun protection and privacy

somfy.