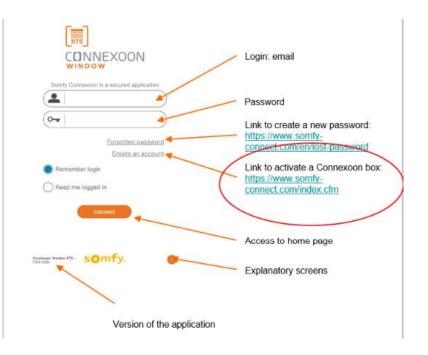

## DO YOU WANT TO START USING YOUR CONNEXOON IMMEDIATELY?

| Hello jordan                                                                                                          |  |
|-----------------------------------------------------------------------------------------------------------------------|--|
| You have just activated your Connexoon at                                                                             |  |
| www.somfy-connect.com. Welcome!<br>Just confirm your e-mail below, and everyday<br>life gets much easier and simpler. |  |

Confirm my e-mail

Now you just need to download the mobile app (iOS or Android) to connect your equipment in a few clicks. Oh, if everything could be as simple as Connexoon! Always connected with your Somfy team Congratulations! CONNEX0ON is now activated and ready to be used.

You have just completed CONNEXOON WINDOW RTS activation

You can now enjoy your CONNEXOON application on your smartphone.