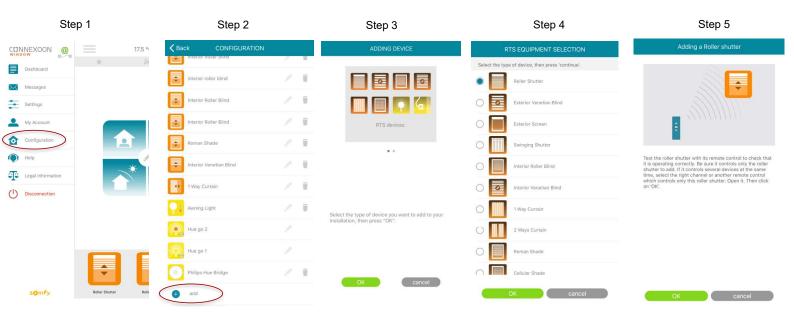

you have defined during the activation of your Connexoon Window RTS.







### Launching the App

After the first connection through the login page, the user has to enter user name which can be changed later (menu/ my account / user name) and location of it's home (where the box is installed).

0



**User Name:** When the user opens the box for the first time, Connexoon Window RTS prompts to enter a name. This allows to differentiate users in case of multiple persons connected to the same box. On the dashboard, users names are displayed for each action, allowing to see who did what.

Location of the home: automatically receive sunrise and sunset time of your homes location. The location is also used to display weather data of your house.



Building happiness

## Add RTS Equipment 1/2







## Add RTS Equipment 2/2



## **Rename Equipment**

### Step 2 Step 3 Step 1 Select the pencil icon next to Type in the new name for the Select 'Configuration' the equipment to be renamed equipment and select save 17.5 °( K Back CONFIGURATION < Back ÷ Roller Shutter ) Dashboard \$ $\succ$ Messages \$ Ū Roller Shutter Roller Shutter Ξ Settings \$ Roller Shutter Ū My Account Ū Exterior Screen \$ 1 Configuration • Folding Arm Awning T Help Ũ Maestria Ziptrack **T** Legal Information () Disconnection Interior Roller Blind Û 1 Ū \$ Interior Roller Blind Ū \$ interior roller blind \$ Interior Roller Blind Ū Interior Roller Blind Ū \$ cancel somfy. Roller Shutter Roman Shade -

# somfy.

e 20



## Delete Equipment 1/2



somfy.

age 21

Building happiness

## Delete Equipment 2/2

### Ste