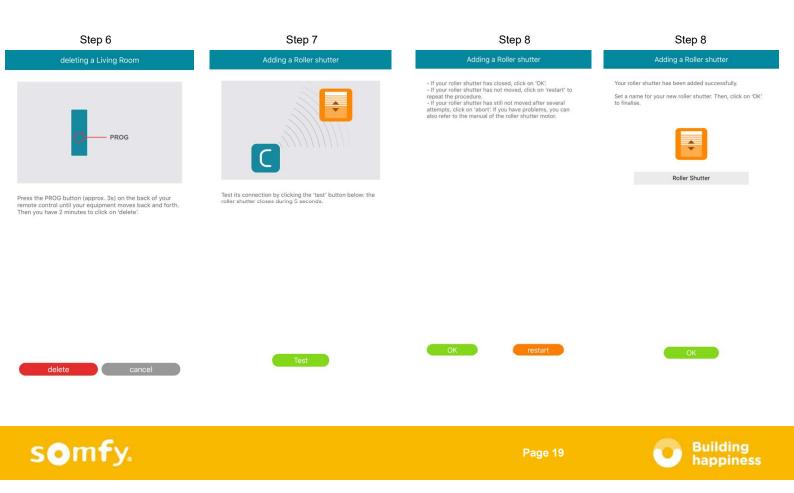

## Delete Equipment 1/2

somfy.

age 21

Building happiness

## Delete Equipment 2/2

### Step 5

deleting a Living Room

### Test its connection by clicking the 'test' button below : the roller shutter should not react.

### Step 6

### deleting a Living Room

> If your roller shutter has not moved, click on 'OK'.

> If your roller shutter has closed, click on 'restart' to repeat the procedure.

> If your roller shutter is still reacting to commands after several attempts, click on 'abort'. If you have problems, you can also refer to the manual of the roller shutter motor.

### Step 7

### deleting a Living Room

Your device has been deleted successfully.