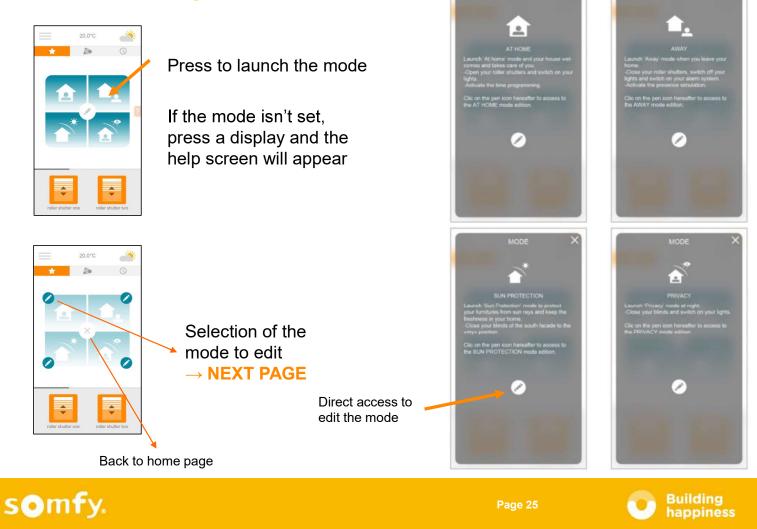

### **Modes Page**

The modes page is the home page of the Connexoon app.

Press an icon to launch one of the 4 different modes:

at home, away, sun protection and privacy

somfy.

## Modes Settings 1/2

## Modes Settings 2/2

Selection of equipment which will react when the mode is launched.

Page 26

Building happiness