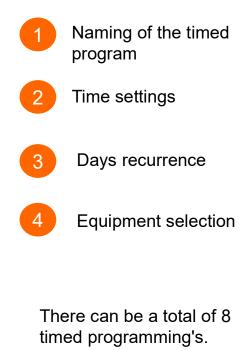

### Step 3: Edit the timing of the scenario

| K Back  | TIMED PROGRAMMING     | ОК |
|---------|-----------------------|----|
|         | At home presence      |    |
| 🔴 At    | 11:00                 |    |
| Sunri   | se: 05h59<br>+ 0h00   |    |
| Suns    | et: 17h57<br>+ 0h00   |    |
| м       | TWTFSS                |    |
| Act on: |                       | ?  |
| \$      | Roller Shutter        |    |
| •       | Roller Shutter        |    |
| \$      | Roller Shutter        |    |
|         | Exterior Screen       |    |
|         | Folding Arm Awning    |    |
|         | Interior Roller Blind |    |