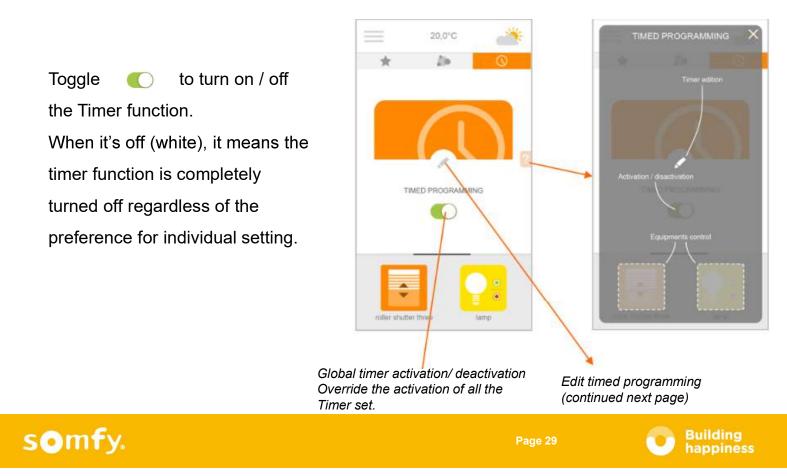

### Timer

The "Timer" function allows you to schedule any equipment.

Note: Sunrise and sunset times are automatically updated based on the geographical location of the Connexoon Window RTS device

For each you can:

- activate/deactivate
- edit
- delete