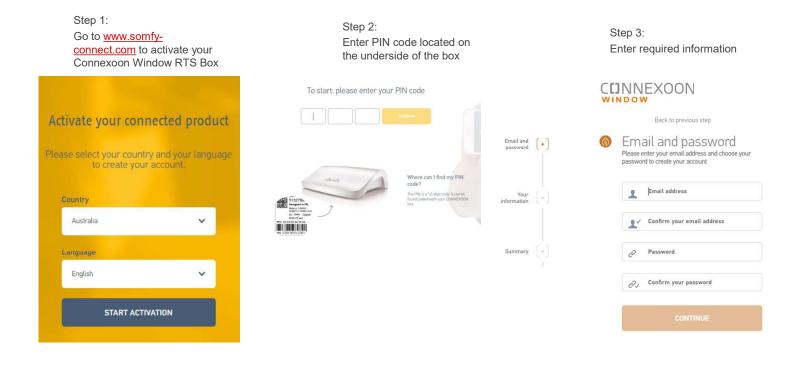

### Activating the Connexoon Window RTS

## Activating the Connexoon Window RTS

| Step 4<br>Enter y | :<br>your details                                                                                                                                                                                                                  |                                                                             | Step 5:<br>Confirm your details are<br>correct and select confirm | Step 6:<br>Confirmation screen notifying that<br>you have been sent an email |
|-------------------|------------------------------------------------------------------------------------------------------------------------------------------------------------------------------------------------------------------------------------|-----------------------------------------------------------------------------|-------------------------------------------------------------------|------------------------------------------------------------------------------|
|                   | Back to previous step                                                                                                                                                                                                              |                                                                             |                                                                   |                                                                              |
| Email and [*]     | Your information         Plesse indicate the address where the box will be installed. Please fill in all the fields below:         Mr.       Ms.         First name         Surname         Address         Post code         Town | Email and [*]<br>password [*]<br>Your [*]<br>Information [*]<br>Summary [*] | Bernerus under      Contrant     Contrant                         | <image/>                                                                     |
|                   | Telephone number SAVE AND CONTINUE                                                                                                                                                                                                 |                                                                             |                                                                   |                                                                              |