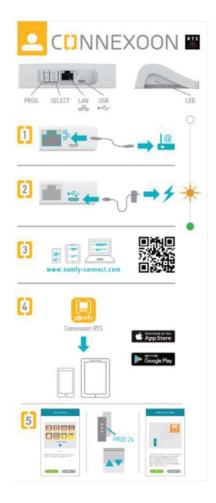

### **Initial Setup**

- Connect the Connexoon Window RTS to the router and power point. Wait for the LED on the side of the device to turn green
- 2. Register the Connexoon unit on www.somfyconnect.com
- 3. Download app from App Store or Google Play
- 4. Follow the on screen instructions to set up Connexoon Window RTS account
- 5. Program RTS products to the Connexoon Window RTS