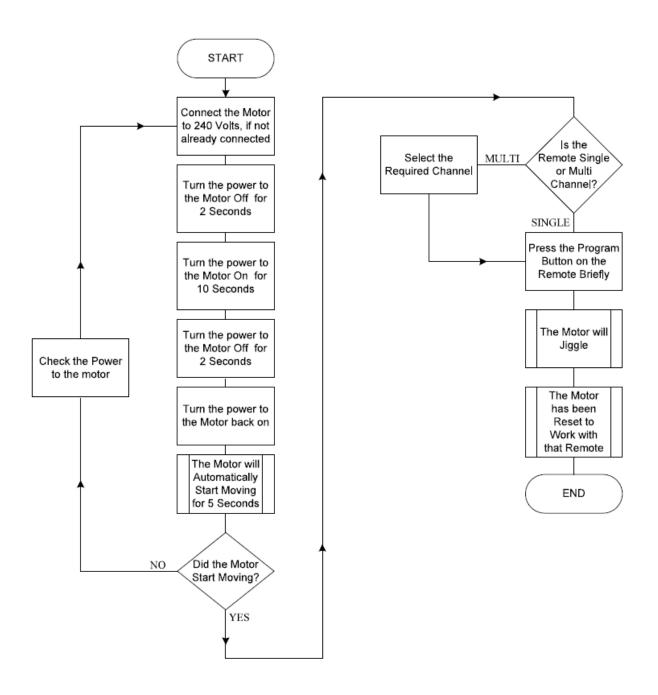

#### Perform a Double Power Cut with Time Delays

Complete a 2 - 10 - 2 process.

Start with the power On then complete the following steps:

- 1. TURN POWER OFF for 2 seconds
- 2. TURN POWER ON for 10 seconds
- 3. TURN POWER OFF for 2 seconds
- 4. TURN POWER ON

The product will move up or down. If the product does not move, then you may need to leave the product for 5 - 10 mins and try again

## Flowchart for Replacing Lost or Damaged RTS Control