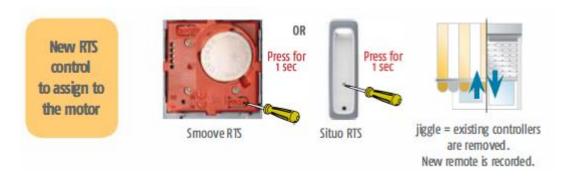

# Procedure to Replace Lost or Damaged RTS Control

**Note:** This procedure will only delete previously programmed remotes & program in the remote that has been pressed. RTS Sensors will not be deleted.

#### **Complete Factory Reset with Remote Control**