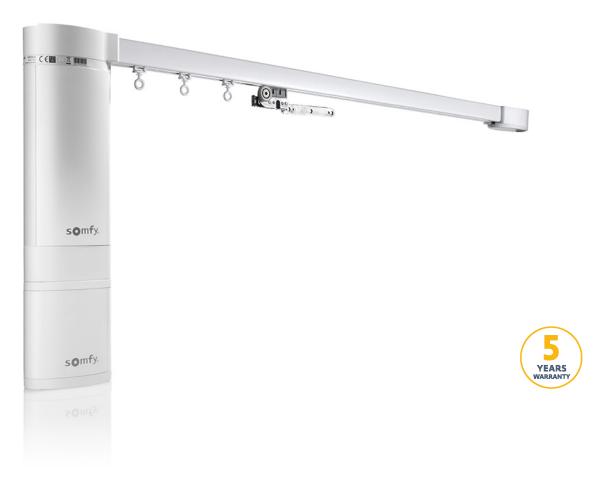

# Irismo 45 WireFree RTS

PRODUCT SPECIFICATIONS

# Wireless solution for curtain motorisation

### **Easy Installation**

- Motor is battery operated, no wiring required
- No need to have electrical knowledge
- Motor can be installed on the right or left side of the track

### Convenience

• The removable battery is compact and easy to recharge