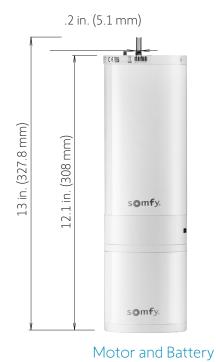

### Convenience

• The removable battery is compact and easy to recharge

### Easy use and maintenance

- Rechargeable battery (Only recharge once per year)
- Low battery LED indicator