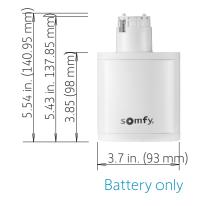

### TECHNICAL DATA

| Thermal Time              | 2.5 minutes  |
|---------------------------|--------------|
| Voltage Supply            | 24V DC       |
| Index Protection Rating   | IP30         |
| Limit Switch Unit         | Electronic   |
| Temperature Working Range | 0°C to +60°C |
| Electric Insulation       | Class I      |
|                           |              |

### PERFORMANCE

| End-limit unit versions available | RTS                                      |
|-----------------------------------|------------------------------------------|
| Norminal Torque (Nm)              | 0.8Nm                                    |
| Adjustable Linear Speed (cm/s)    | 20cm/s / 17.5cm/s / 15cm/s               |
| Sound level (dBA)                 | (default) /12.5cm/s 45 /43 /41 /39 (dBA) |
| Radio Frequency MHz               | 433,42                                   |
| Adjustable Limits                 | Yes                                      |
| Curtain Maximum Weight            | 45kg                                     |
| Charging Time                     | < 6 Hours                                |
| Item Number                       | 1002353 (Including battery)              |
| Charger Item Number               | 9026468 (Has to be ordered separately)   |