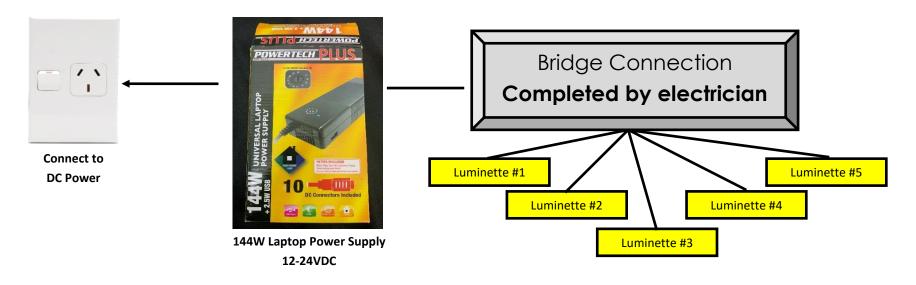

## **Luminette** Hardwiring Information

- When hardwiring Luminette Shades, follow the above diagram.
- Luminette Shades **CANNOT** be connected directly to the main power source in the home as this is generally 230 volts. Luminette Shades require **18 volts** of electricity and connecting these via the above diagram and external device, ensures that the correct power voltage is pushed out to each of the shades. This external power supply can be purchased from most electrical stores.
- You can connect a maximum of 5 Luminette's as above. We do not recommend connecting more than this as there is potential for the correct electricity supply to not reach all blinds leading to potential issues.
- It is recommended to cut only the transformer off the main DC Adaptors (supplied with each blind) and to not cut the barrels as the barrels are in place to assist with removing the products in the future if required.