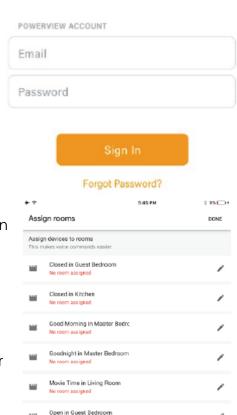

#### Step 3

Enter your PowerView account information to link your PowerView account with your Google account. Click Authorise to link your PowerView account with Google Assistant. Your profile and PowerView Scenes will be shared with Google Assistant. Your PowerView Scenes will then be added to the Google Home/Assistant App as devices.

#### Step 4

After prompted, assign your PowerView Scenes to rooms in the Google Home/Assistant App. Multi-Room Scenes can be assigned to any preset or custom room.