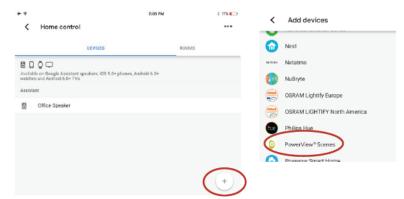

#### Step 2

Press the + icon to add a device. Select PowerView Scenes from the available devices list.