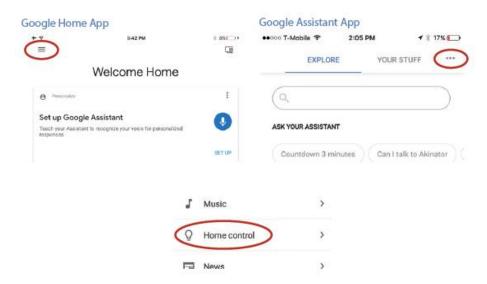

#### Step 1

Open the Google Home App or Google Assistant App on your mobile device and select the menu

- In the Google Home App select the Home Control tab and then select Devices at the top of the screen
- In the Google Assistant App select Settings and then Home Control