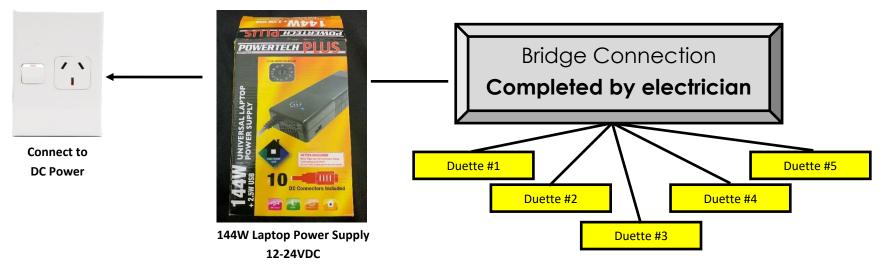

## **Duette PowerView Shades** Hardwiring Information

- When hardwiring Duette Shades, follow the above diagram.
- Duette Shades **CANNOT** be connected directly to the main power source in the home as this is generally 230 volts. Duette Shades require **18 volts** of electricity and connecting these via the above diagram and external device, ensures that the correct power voltage is pushed out to each of the shades. This external power supply can be purchased from most electrical stores.
- You can connect a maximum of 5 Duette's as above. We do not recommend connecting more than this as there is potential for the correct electricity supply to not reach all blinds leading to potential issues.
- It is recommended to cut only the transformer off the main DC Adaptors (supplied with each blind) and to not cut the barrels as the barrels are in place to assist with removing the products in the future if required.