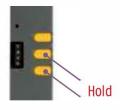

### 1. Enter Programming Mode

Press and hold Open (up), Stop & Close (down) buttons simultaneously. The motor will jiggle once. Then release all buttons simultaneously.

### 2. Change Dry Contact Ergonomics

Press and hold the Stop & Close (Down) buttons simultaneously. The motor will jiggle once. The dry contact ergonomics has been changed.