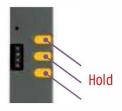

### 1. Enter Programming Mode

Press and hold Open (up), Stop & Close (down) buttons simultaneously. The motor will jiggle once. Then release all buttons simultaneously.

### 2. Change Dry Contact Ergonomics

Press and hold the Stop & Close (Down) buttons simultaneously. The motor will jiggle once. The dry contact ergonomics has been changed.