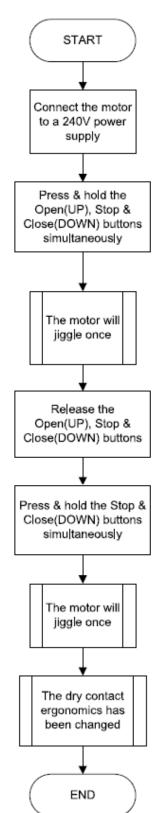

### 1. Enter Programming Mode

Press and hold Open (up), Stop & Close (down) buttons simultaneously. The motor will jiggle once. Then release all buttons simultaneously.

### 2. Change Dry Contact Ergonomics

Press and hold the Stop & Close (Down) buttons simultaneously. The motor will jiggle once. The dry contact ergonomics has been changed.

### Flowchart for Dry Contact Ergonomics Setting