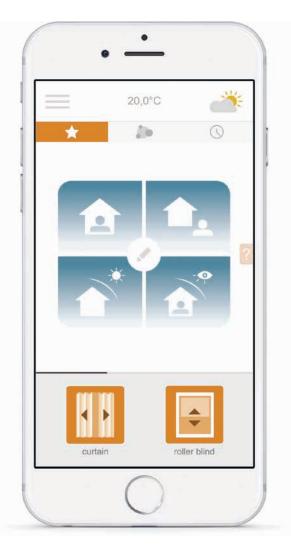

## **Individual Control**

Connect up to four smartphone devices, each with individual, personalised control

somfy

## **Centralisation**

All of your Somfy RTS solutions in one place, allowing you to open and close with just one touch

## Timer

Schedule the opening and closing of your equipment at the time and date of your choice

# **Ambiance Replay**

Register a position for your window coverings and your lights to reproduce your favourite moments

## **Remote Access**

Maximise the many benefits such as energy saving and privacy even when you're away from home