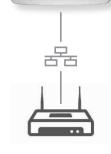

#### **Ethernet Communications** between the router and the Connexoon Window RTS device.