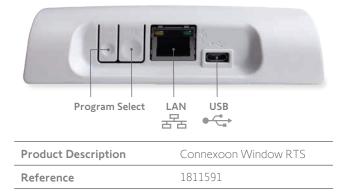

#### **OPERATING PRINCIPLE**

**RTS Communications** between Connexoon Window RTS and the home's devices.

somfy

#### **Ethernet Communications** between the router and the Connexoon Window RTS device.

### **Control from home**

Commands sent from the smartphone via the home's Wi-Fi.

**Remote Control (3G/4G)** Commands sent from the smartphone via the 3G/4G Internet network.