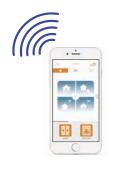

#### **OPERATING PRINCIPLE**

**RTS Communications** between Connexoon Window RTS and the home's devices.

somfy

### **Control from home**

Commands sent from the smartphone via the home's Wi-Fi.

**Remote Control (3G/4G)** Commands sent from the smartphone via the 3G/4G Internet network.