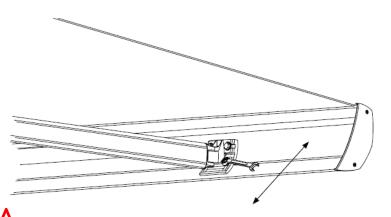

## Kona Semi-Cassette Folding Arm Awnings Adjustment of Front Profile

Adjusting the front profile should always be a two man job for safety reasons.

To receive the correct position of the front profile, the front profile is adjusted as follows:

- 1. Roll out the awning until the fabric slackens. Mark position of bracket to ensure you maintain the bracket position sidewise
- Unscrew the two bottom nuts on the adjustment bracket, holding the front profile.
  (NOTE! Do not remove the nuts completely)
- 3. Move the front profile up or down until receiving the correct position when rolled in.
- 4. Fasten the screws.