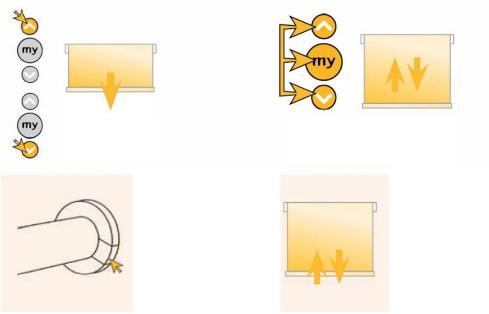

#### 1. MOTOR SPEED SETTING

- 1. Send the motor to the mid-point
- 2. Press & hold the UP, MY & DOWN buttons until the motor jogs NOTE: Green & Yellow LED begins flashing alternatively
- 3. The motor will continually travel up & down.
  - To increase the speed, continue to Step 2.
  - To decrease the speed, move to Step 3