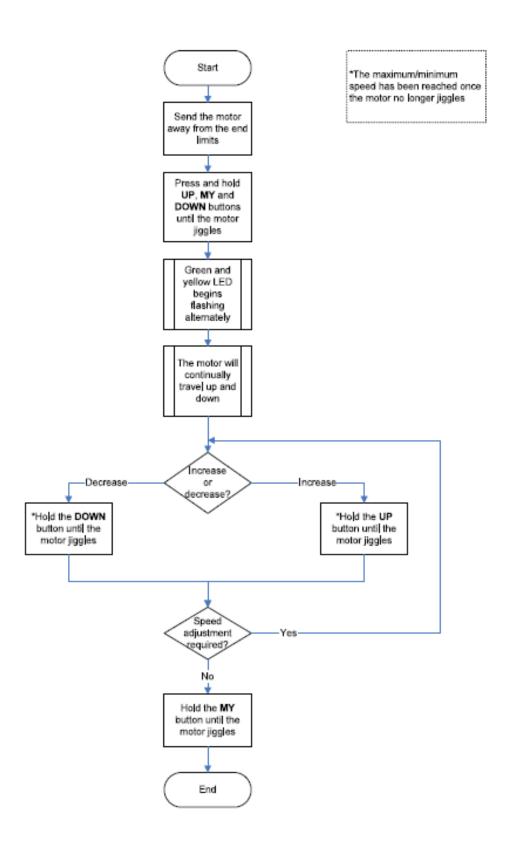

### FLOWCHART FOR ADJUSTING THE MOTOR SPEED

#### 1. MOTOR SPEED SETTING

- 1. Send the motor to the mid-point
- 2. Press & hold the UP, MY & DOWN buttons until the motor jogs NOTE: Green & Yellow LED begins flashing alternatively
- 3. The motor will continually travel up & down.
  - To increase the speed, continue to Step 2.
  - To decrease the speed, move to Step 3

# 2. Increase Motor Speed

Hold the UP button until the motor jogs. Repeat the process to further increase speed

### 3. DECREASE MOTOR SPEED

Hold the DOWN button until the motor jogs. Repeat the process to further decrease the speed

## 4. SAVE THE NEW MOTOR SPEED

Hold the MY button until the motor jogs