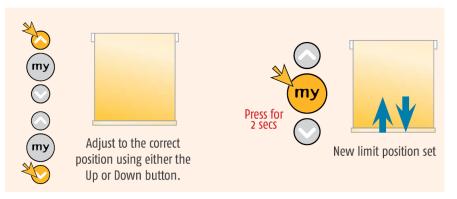

### 3. SETTING THE NEW LIMIT

- 1. Press & hold the UP & DOWN buttons until the motor jogs
- 2. Adjust to the correct position using either the UP or DOWN button
- 3. Hold the MY button until the motor jogs
- 4. New limit is now set