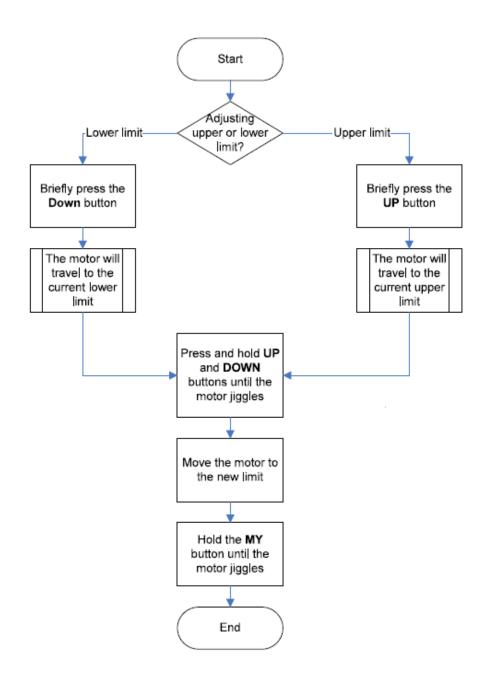

### FLOWCHART FOR ADJUSTING END LIMITS

Before adjusting end limit, the motor must be completely programmed with a remote.

In order to adjust end limits, current end limits must be accessible.